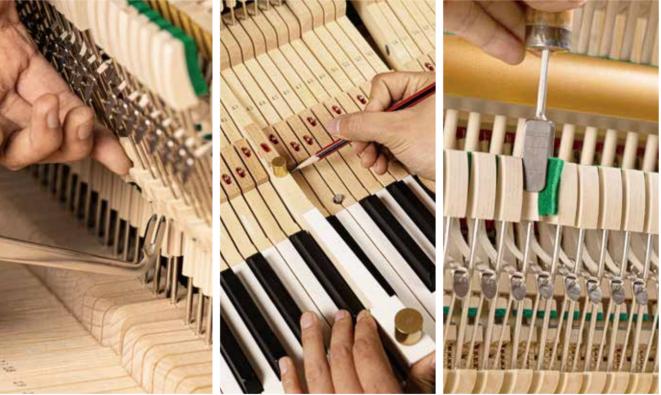

#### New designed hammers

Hammer Shank Each hammer requires minimum of five inspections to pass quality control certification

The felt used for the hammers are top mate imported from Germany

Hammer wood core Newly improved hammer shanks adopted grand piano concept for the ultimate balancing ease

Adopting the grand piano bass section agraffe management - The agraffe is a guide at the tuning-pin end of the string, screwed into the plate, with holes through which the strings pass. It positions the strings vertically and laterally, determines the string's speaking length, and offers a clean termination from which the string can vibrate.