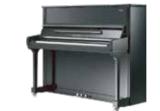

op mate imported from Germany

Hammer wood core Newly improved hammer shanks adopted grand piano concept for the ultimate balancing ease



Adopting the grand piano bass section agraffe management - The agraffe is a guide at the tuning-pin end of the string, screwed into the plate, with holes through which the strings pass. It positions the strings vertically and laterally, determines the string's speaking length, and offers a clean termination from which the string can vibrate.





### Kevboard

Genuine ebony wood sharps for best touch and tonal control while playing the piano



121cr

| KA1UX                    |
|--------------------------|
| Colour:                  |
| Size: 152W×63D×121H (cm) |





- Kayserburg Artists KAX Series



# THE HARMONIC PURSUIT OF PERFECTION



















KA5X Colour: Size: 154W×66D×130H (cm)







11/12





Without craftsmanship, inspiration is a mere reed shaken in the wind.

—Johannes Brahms



Guangzhou Pearl River Piano Group Co., Ltd. Address: 38, Xiang Shan Avenue, Yong Ning Road, Zengcheng, Guangzhou, China Tel: 0086 020 81503507, 81507678, 81405260 Fax: 0086 020 81502649

www.pearlriverpiano.group