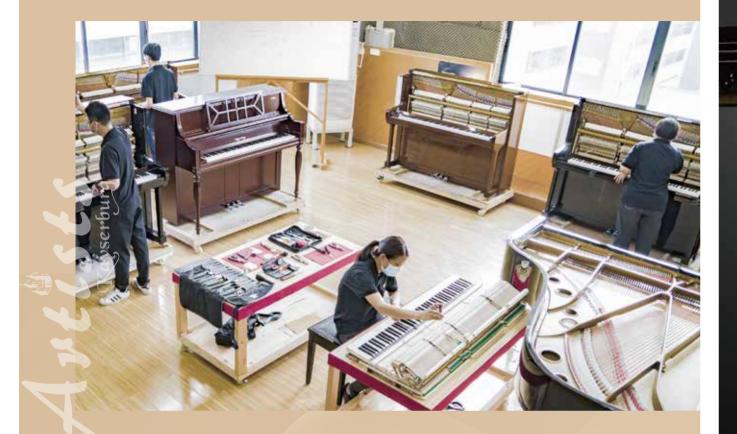

Kayserburg Artists KAX series

Artists Kayserburg

THE PURSUIT OF TIMELESS HARMONY

The pinnacle of pure tonal experience, brought to you by Kayserburg KAX series

From the finest selection of genuine materials to matching traditional piano crafts, from individual inspection to the ultimate balancing on each key - your desires, our goals!

#### New designed hammers

Hammer Shank Each hammer requires minimum of five inspections to pass quality control certification

The felt used for the hammers are top mate imported from Germany

Hammer wood core Newly improved hammer shanks adopted grand piano concept for the ultimate balancing ease