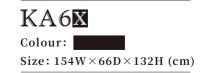

ewly improved hammer shanks adopted grand piano concept for the ultimate balancing ease



Adopting the grand piano bass section agraffe management - The agraffe is a guide at the tuning-pin end of the string, screwed into the plate, with holes through which the strings pass. It positions the strings vertically and laterally, determines the string's speaking length, and offers a clean termination from which the string can vibrate.





### Kevboard

Genuine ebony wood sharps for best touch and tonal control while playing the piano



121cr

| KA1UX                    |
|--------------------------|
| Colour:                  |
| Size: 152W×63D×121H (cm) |





- Kayserburg Artists KAX Series



# THE HARMONIC PURSUIT OF PERFECTION



















KA5X Colour: Size: 154W×66D×130H (cm)







11/12





Without craftsmanship, inspiration is a mere reed shaken in the wind.

—Johannes Brahms



Guangzhou Pearl River Piano Group Co., Ltd. Address: 38, Xiang Shan Avenue, Yong Ning Road, Zengcheng, Guangzhou, China Tel: 0086 020 81503507, 81507678, 81405260 Fax: 0086 020 81502649

www.pearlriverpiano.group