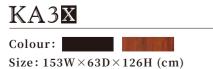

ly improved hammer shanks adopted grand piano concept for the ultimate balancing ease



Adopting the grand piano bass section agraffe management - The agraffe is a guide at the tuning-pin end of the string, screwed into the plate, with holes through which the strings pass. It positions the strings vertically and laterally, determines the string's speaking length, and offers a clean termination from which the string can vibrate.





### Kevboard

Genuine ebony wood sharps for best touch and tonal control while playing the piano



121cr

| KA1UX                    |
|--------------------------|
| Colour:                  |
| Size: 152W×63D×121H (cm) |





- Kayserburg Artists KAX Series



# THE HARMONIC PURSUIT OF PERFECTION



















KA5X Colour: Size: 154W×66D×130H (cm)







11/12





Without craftsmanship, inspiration is a mere reed shaken in the wind.

—Johannes Brahms



Guangzhou Pearl River Piano Group Co., Ltd. Address: 38, Xiang Shan Avenue, Yong Ning Road, Zengcheng, Guangzhou, China Tel: 0086 020 81503507, 81507678, 81405260 Fax: 0086 020 81502649

www.pearlriverpiano.group