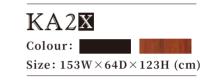

mate imported from Germany

Hammer wood core Newly improved hammer shanks adopted grand piano concept for the ultimate balancing ease



Adopting the grand piano bass section agraffe management - The agraffe is a guide at the tuning-pin end of the string, screwed into the plate, with holes through which the strings pass. It positions the strings vertically and laterally, determines the string's speaking length, and offers a clean termination from which the string can vibrate.





### Kevboard

Genuine ebony wood sharps for best touch and tonal control while playing the piano



121cr

| KA1UX                    |
|--------------------------|
| Colour:                  |
| Size: 152W×63D×121H (cm) |





- Kayserburg Artists KAX Series



# THE HARMONIC PURSUIT OF PERFECTION



















KA5X Colour: Size: 154W×66D×130H (cm)







11/12





Without craftsmanship, inspiration is a mere reed shaken in the wind.

—Johannes Brahms



Guangzhou Pearl River Piano Group Co., Ltd. Address: 38, Xiang Shan Avenue, Yong Ning Road, Zengcheng, Guangzhou, China Tel: 0086 020 81503507, 81507678, 81405260 Fax: 0086 020 81502649

www.pearlriverpiano.group