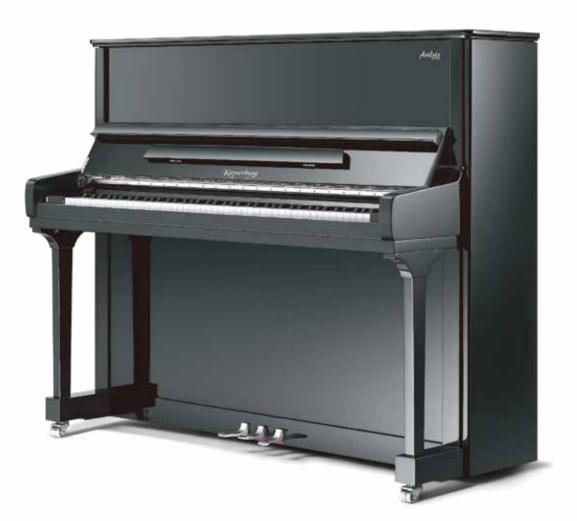

### Kevboard

Genuine ebony wood sharps for best touch and tonal control while playing the piano

121cr

| KA1UX                    |
|--------------------------|
| Colour:                  |
| Size: 152W×63D×121H (cm) |

# THE HARMONIC PURSUIT OF PERFECTION

KA5X Colour: Size: 154W×66D×130H (cm)

11/12

Without craftsmanship, inspiration is a mere reed shaken in the wind.

—Johannes Brahms

Guangzhou Pearl River Piano Group Co., Ltd. Address: 38, Xiang Shan Avenue, Yong Ning Road, Zengcheng, Guangzhou, China Tel: 0086 020 81503507, 81507678, 81405260 Fax: 0086 020 81502649