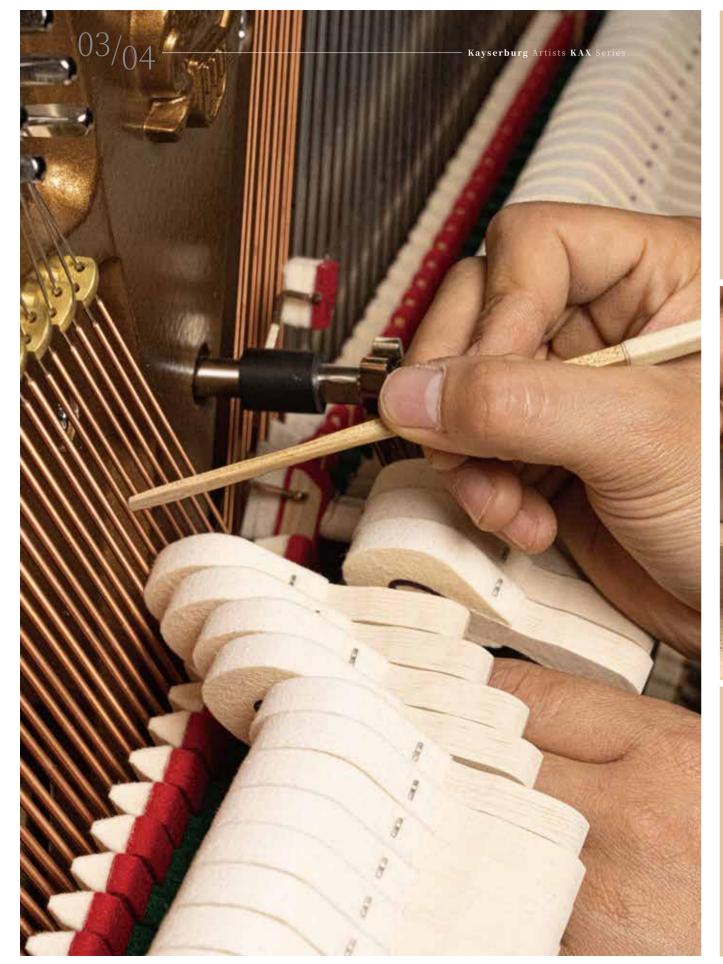

#### New designed hammers

Hammer Shank Each hammer requires minimum of five inspections to pass quality control certification

The felt used for the hammers are top mate imported from Germany

Hammer wood core Newly improved hammer shanks adopted grand piano concept for the ultimate balancing ease