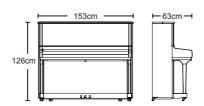

### Kevboard

Genuine ebony wood sharps for best touch and tonal control while playing the piano

121cr

| KA1UX                    |
|--------------------------|
| Colour:                  |
| Size: 152W×63D×121H (cm) |