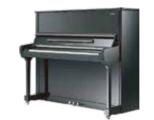

e imported from Germany

Hammer wood core Newly improved hammer shanks adopted grand piano concept for the ultimate balancing ease



Adopting the grand piano bass section agraffe management - The agraffe is a guide at the tuning-pin end of the string, screwed into the plate, with holes through which the strings pass. It positions the strings vertically and laterally, determines the string's speaking length, and offers a clean termination from which the string can vibrate.





### Kevboard

Genuine ebony wood sharps for best touch and tonal control while playing the piano



121cr

| KA1UX                    |
|--------------------------|
| Colour:                  |
| Size: 152W×63D×121H (cm) |





- Kayserburg Artists KAX Series



# THE HARMONIC PURSUIT OF PERFECTION



















KA5X Colour: Size: 154W×66D×130H (cm)







11/12





Without craftsmanship, inspiration is a mere reed shaken in the wind.

—Johannes Brahms



Guangzhou Pearl River Piano Group Co., Ltd. Address: 38, Xiang Shan Avenue, Yong Ning Road, Zengcheng, Guangzhou, China Tel: 0086 020 81503507, 81507678, 81405260 Fax: 0086 020 81502649

www.pearlriverpiano.group