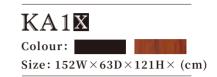

### Kevboard

Genuine ebony wood sharps for best touch and tonal control while playing the piano

121cr

| KA1UX                    |
|--------------------------|
| Colour:                  |
| Size: 152W×63D×121H (cm) |