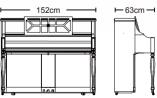

### Kevboard

Genuine ebony wood sharps for best touch and tonal control while playing the piano

121cr

| KA1UX                    |
|--------------------------|
| Colour:                  |
| Size: 152W×63D×121H (cm) |